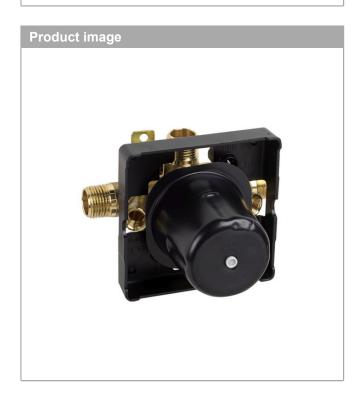

Rough, Pressure Balance with Service Stops

Finish: Part no. : **04121181** 

## **Features**

· Connection thread: 1/2" NPT

Rough, Pressure Balance with Service Stops

Finish: Part no.: **04121181** 