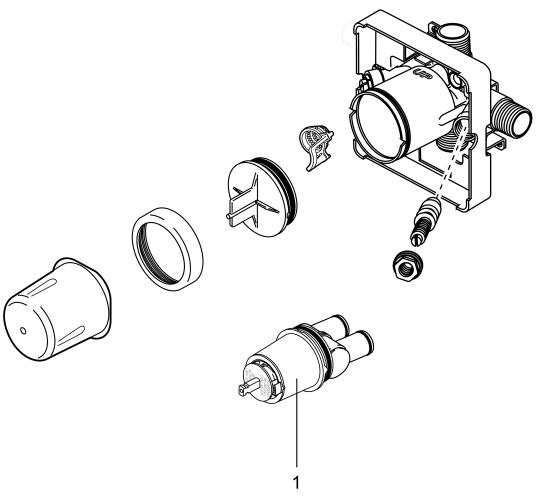

## **Exploded drawing**

Year of production: >10/08

The cartridge is included with the trim kit.

La cartouche est comprise avec le jeu de garniture.

El cartucho está incluido en el juego de la pieza exterior.

Rough, Pressure Balance with Service Stops

Finish: Part no. : **04121181** 

| Year of production: >10/08 |                 |          |       |    |
|----------------------------|-----------------|----------|-------|----|
| Pos.                       | Description     | Part no. | Price | PU |
| 1                          | cartridge, assy | 88727000 | _     | 1  |