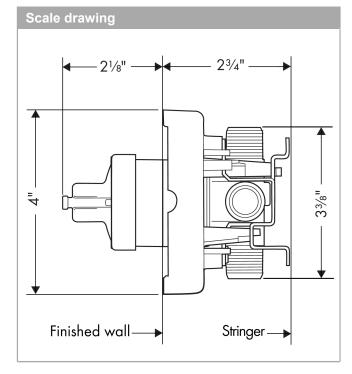

## **Exploded drawing**

Year of production: >10/08

The cartridge is included with the trim kit.

La cartouche est comprise avec le jeu de garniture.

El cartucho está incluido en el juego de la pieza exterior.