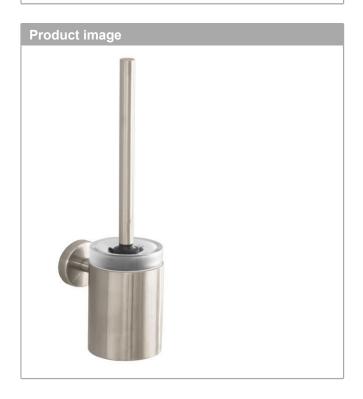

## **Features**

· Wall-mounted

· Brass

· Material recess: matt glass

· With removable insert

· With mounting material

· Concealed fastening

· Diameter of drilled hole: 0.23"