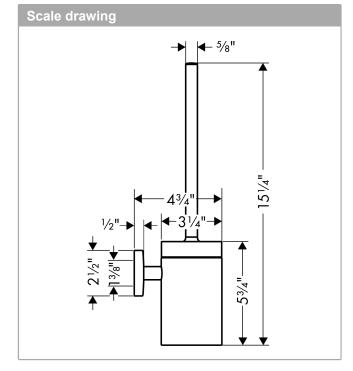

## **Features**

· Wall-mounted

· Brass

· Material recess: matt glass

· With removable insert

· With mounting material

· Concealed fastening

· Diameter of drilled hole: 0.23"