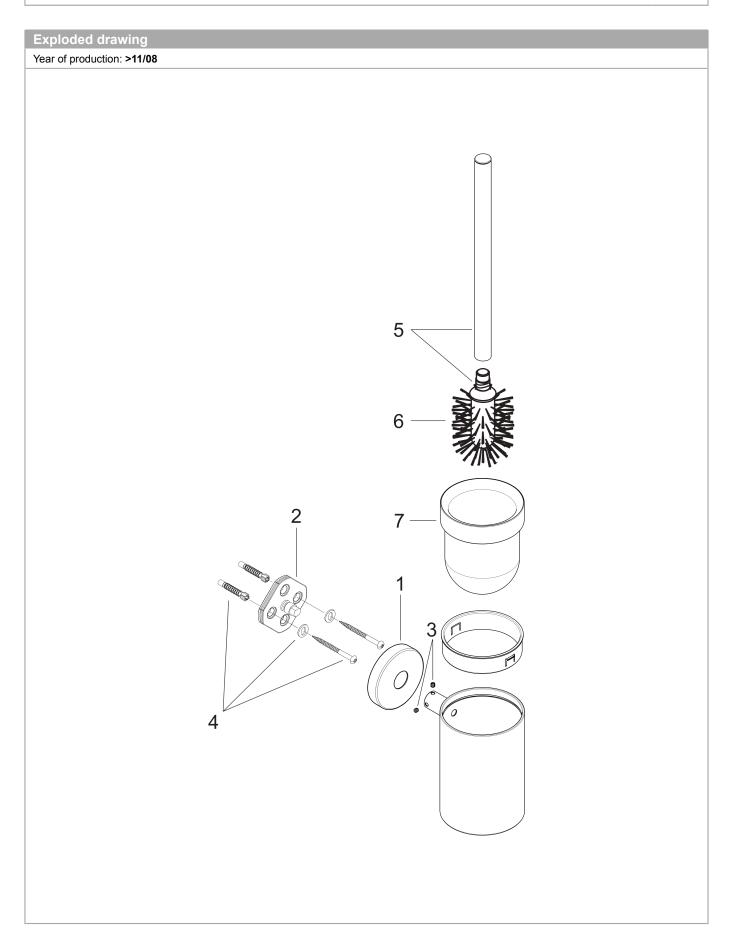

## Logis

**Toilet Brush with Holder** 

Finish: brushed nickel Part no.: 40522820

| Spare parts list Year of production: >11/08 |                        |          |              |    |
|---------------------------------------------|------------------------|----------|--------------|----|
| Pos.                                        | Description            | Part no. | Price        | PU |
| 1                                           | escutcheon             | 98538820 | <del>-</del> | 1  |
| 2                                           | support element        | 98539000 | -            | 1  |
| 3                                           | hollow set screw M4x4  | 98540000 | -            | 1  |
| 4                                           | mounting set           | 96179000 | -            | 1  |
| 5                                           | stick with brush       | 95577820 | -            | 1  |
| 6                                           | WC-brush black Ø 66 mm | 40068000 | -            | 1  |
| 7                                           | glass cup on its own   | 98548000 | -            | 1  |